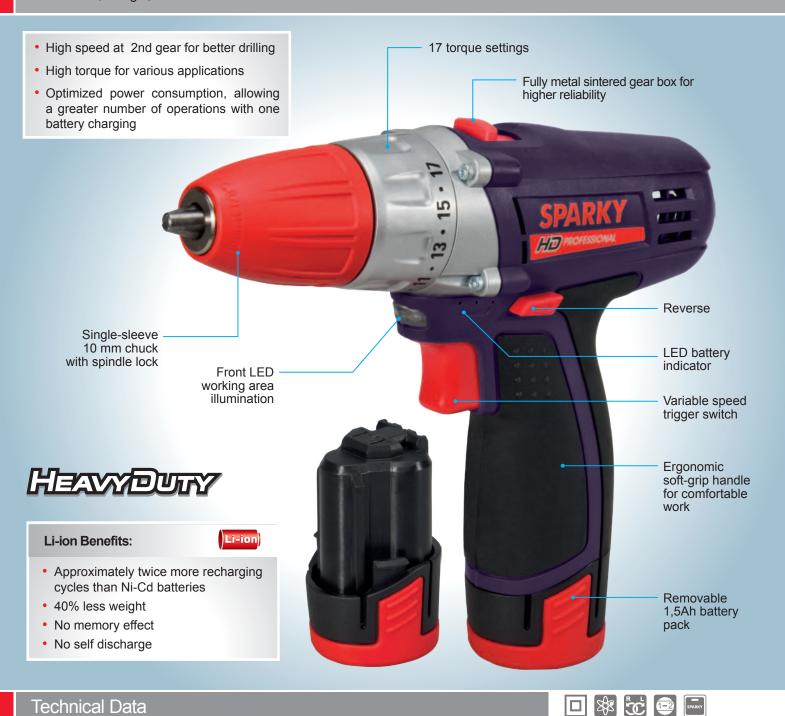

# **BR2 10.8Li HD**

## Li-Ion Cordless Drill / Driver

## Technical Data

| Model:                  | BR2 10.8Li HD                    |
|-------------------------|----------------------------------|
| Voltage                 | 10.8V                            |
| Battery capacity        | 1.5 Ah                           |
| Charging time           | 40 min                           |
| No load speed           |                                  |
| Low speed / High speed  | 0-400 / 0-1400 min <sup>-1</sup> |
| Max. torque             | 32 Nm                            |
| Torque control settings | 17+1 positions                   |
| Drill chuck capacity    | 10 mm                            |
| Weight                  | 1.1 kg                           |
| Cat. №                  | 14000192451                      |